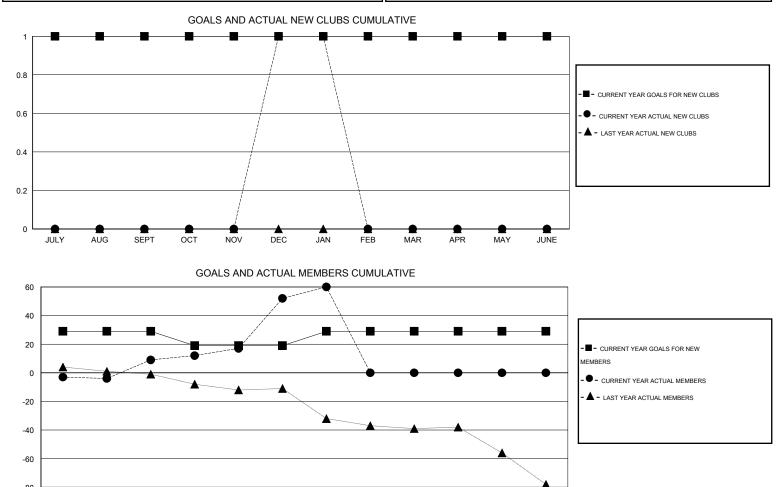

## GMT: HAL GRIFFIN

| GMT: HAL GRIFFIN LOCATION MISS |                  |                     |                            | MISSOURI                    |                       |                    |                       |                              | GMT CA 1                    |  |
|--------------------------------|------------------|---------------------|----------------------------|-----------------------------|-----------------------|--------------------|-----------------------|------------------------------|-----------------------------|--|
|                                |                  | Clubs               |                            |                             |                       |                    | Members               |                              |                             |  |
|                                | RESU             | LTS FOR 2013-2014   |                            |                             | RESULTS FOR 2013-2014 |                    |                       |                              |                             |  |
| QUARTER                        | NEW CLUB<br>GOAL | ACTUAL NEW<br>CLUBS | ACTUAL<br>DROPPED<br>CLUBS | ACTUAL NET<br>GAIN/<br>LOSS | QUARTER               | NEW MEMBER<br>GOAL | ACTUAL NEW<br>MEMBERS | ACTUAL<br>DROPPED<br>MEMBERS | ACTUAL NET<br>GAIN/<br>LOSS |  |
| JULY/AUG/SEPT                  | 1                | 0                   | 1                          | -1                          | JULY/AUG/SEPT         | 29                 | 31                    | 22                           | 9                           |  |
| OCT/NOV/DEC                    | 0                | 1                   | 0                          | 1                           | OCT/NOV/DEC           | -10                | 79                    | 36                           | 43                          |  |
| JAN/FEB/MAR                    | 0                | 0                   | 0                          | 0                           | JAN/FEB/MAR           | 10                 | 11                    | 3                            | 8                           |  |
| APR/MAY/JUNE                   | 0                | 0                   | 0                          | 0                           | APR/MAY/JUNE          | 0                  | 0                     | 0                            | 0                           |  |

| -80 - |      |     |      |     |     |     |     |     |     |     |     |      |
|-------|------|-----|------|-----|-----|-----|-----|-----|-----|-----|-----|------|
|       | JULY | AUG | SEPT | OCT | NOV | DEC | JAN | FEB | MAR | APR | MAY | JUNE |